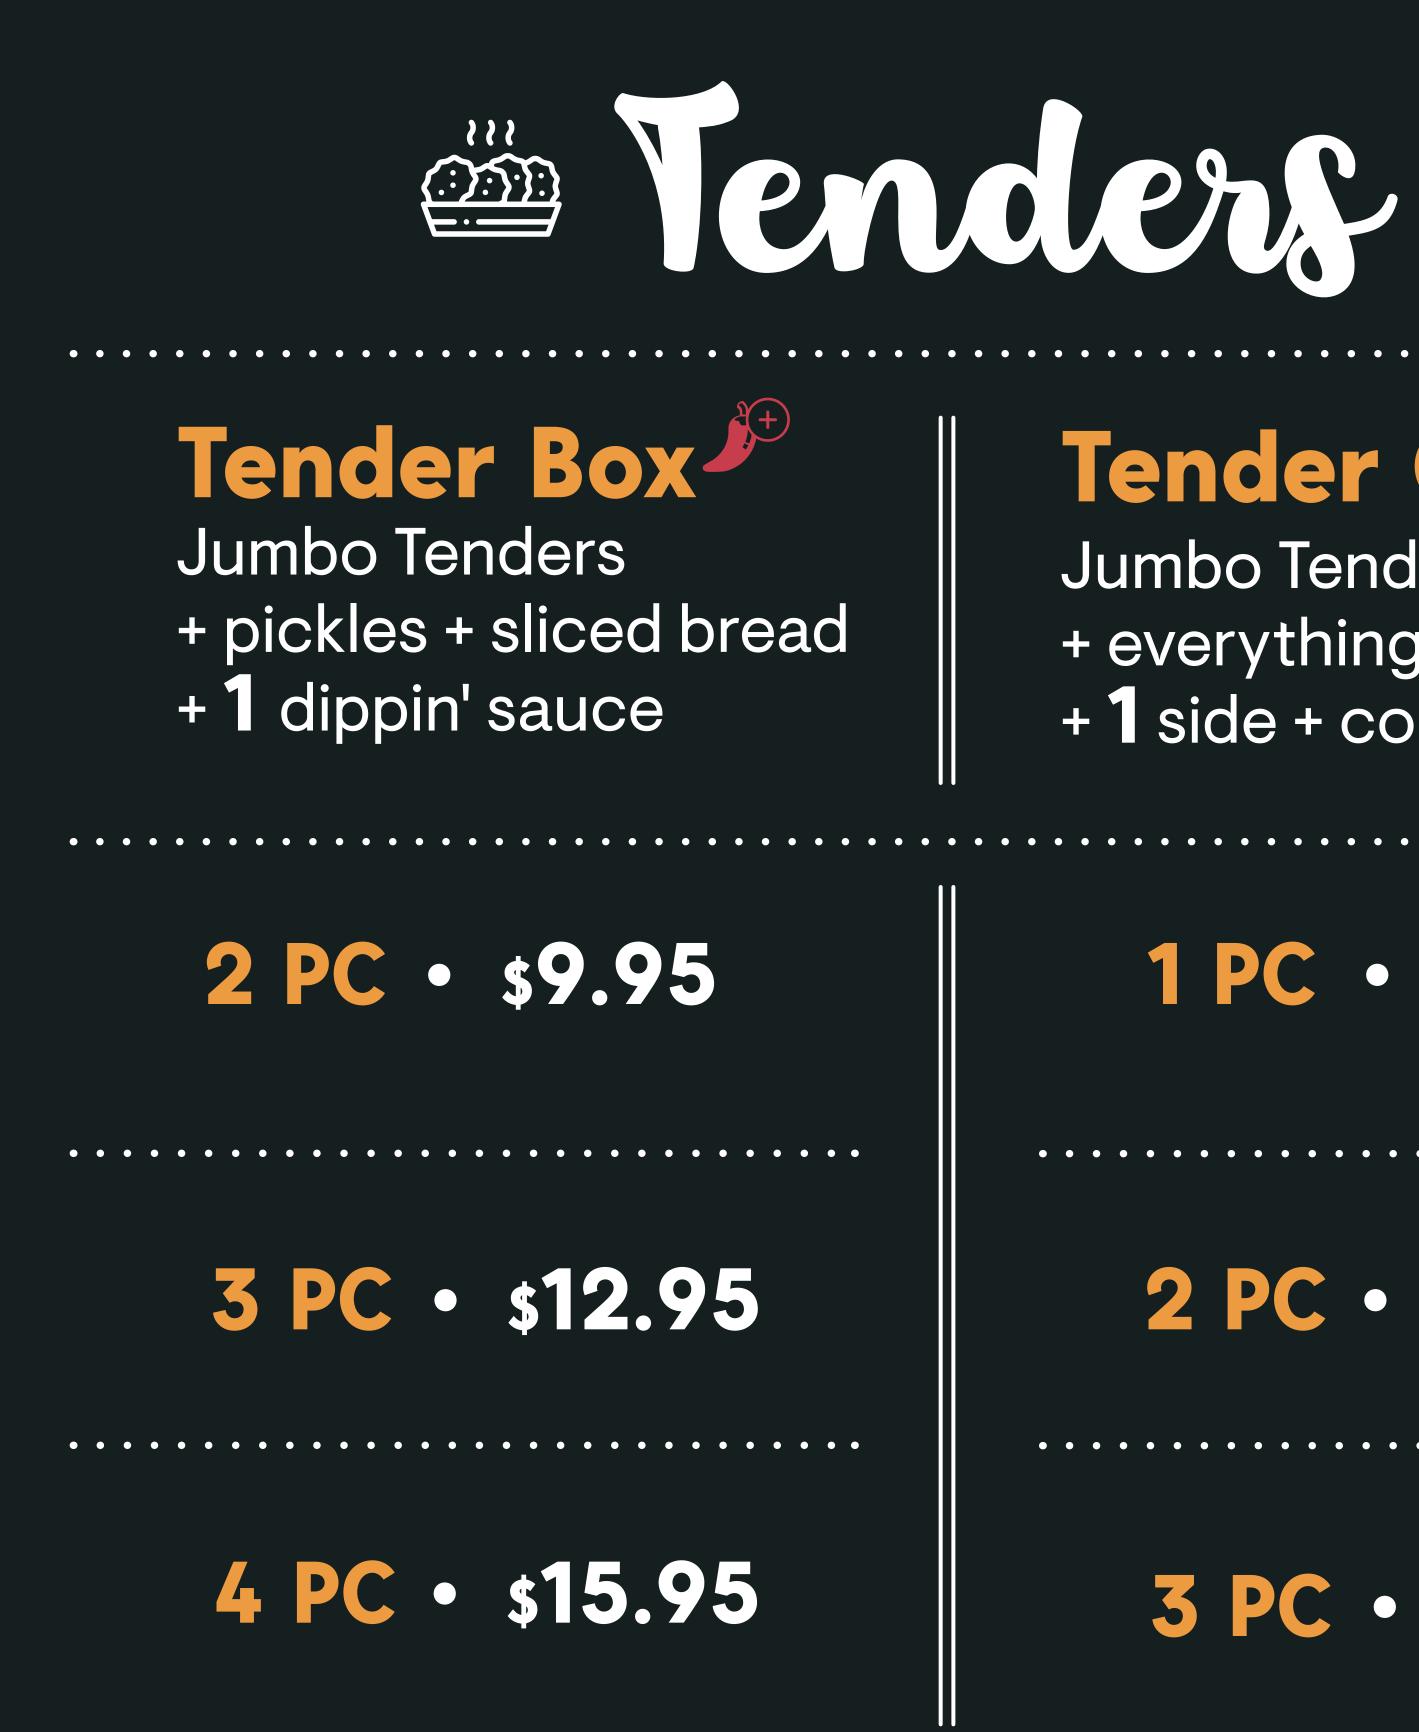

#### Tender Combos

#### Jumbo Tenders + everything in Tender Box +1 side + coleslaw

#### **1 PC** • \$9.95

#### **2 PC • \$12.95**

#### **3 PC • \$16.95**